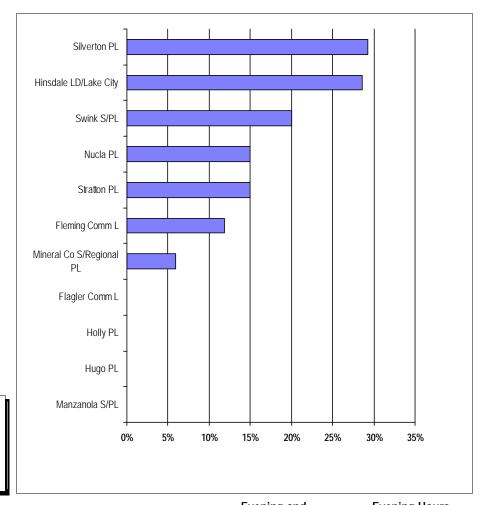

## Evening and Weekend Hours as Percent of Hours Open

Libraries Serving Less than 1,000

This figure shows the percent of hours the library is open after 5 o'clock and on the weekends compared to all hours open to the public.

|                          |                   | Evening and   | Evening Hours        |
|--------------------------|-------------------|---------------|----------------------|
| Library                  | Annual Hours Open | Weekend Hours | per Total Hours Open |
| Flagler Comm L           | 1,115             | 0             | 0%                   |
| Fleming Comm L           | 2,184             | 260           | 12%                  |
| Hinsdale LD/Lake City    | 911               | 260           | 29%                  |
| Holly PL                 | 707               | 0             | 0%                   |
| Hugo PL                  | 780               | 0             | 0%                   |
| Manzanola S/PL           | 2,080             | 0             | 0%                   |
| Mineral Co S/Regional PL | 1,768             | 104           | 6%                   |
| Nucla PL                 | 1,040             | 156           | 15%                  |
| Silverton PL             | 2,132             | 624           | 29%                  |
| Stratton PL              | 1,040             | 156           | 15%                  |
| Swink S/PL               | 390               | 78            | 20%                  |