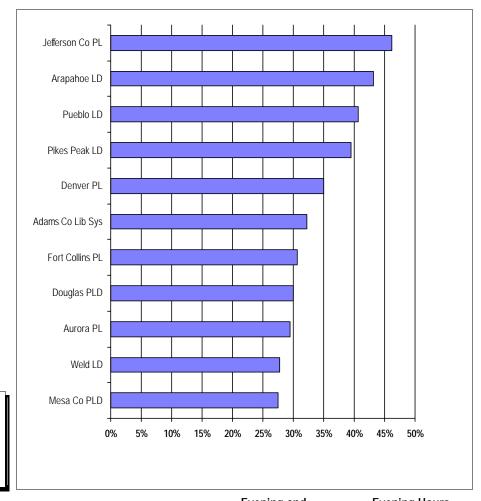

## Evening and Weekend Hours as Percent of Hours Open

Libraries Serving 100,000 +

This figure shows the percent of hours the library is open after 5 o'clock and on the weekends compared to all hours open to the public.

|                   | Evening and                                                                                     | Evening Hours                                                                                                                                                                           |
|-------------------|-------------------------------------------------------------------------------------------------|-----------------------------------------------------------------------------------------------------------------------------------------------------------------------------------------|
| Annual Hours Open | Weekend Hours                                                                                   | per Total Hours Open                                                                                                                                                                    |
| 11,141            | 3,588                                                                                           | 32%                                                                                                                                                                                     |
| 23,949            | 10,348                                                                                          | 43%                                                                                                                                                                                     |
| 18,070            | 5,330                                                                                           | 29%                                                                                                                                                                                     |
| 50,596            | 17,732                                                                                          | 35%                                                                                                                                                                                     |
| 14,560            | 4,368                                                                                           | 30%                                                                                                                                                                                     |
| 6,448             | 1,976                                                                                           | 31%                                                                                                                                                                                     |
| 28,704            | 13,260                                                                                          | 46%                                                                                                                                                                                     |
| 14,352            | 3,952                                                                                           | 28%                                                                                                                                                                                     |
| 23,452            | 9,256                                                                                           | 39%                                                                                                                                                                                     |
| 15,905            | 6,464                                                                                           | 41%                                                                                                                                                                                     |
| 20,020            | 5,564                                                                                           | 28%                                                                                                                                                                                     |
|                   | 11,141<br>23,949<br>18,070<br>50,596<br>14,560<br>6,448<br>28,704<br>14,352<br>23,452<br>15,905 | Annual Hours Open Weekend Hours   11,141 3,588   23,949 10,348   18,070 5,330   50,596 17,732   14,560 4,368   6,448 1,976   28,704 13,260   14,352 3,952   23,452 9,256   15,905 6,464 |