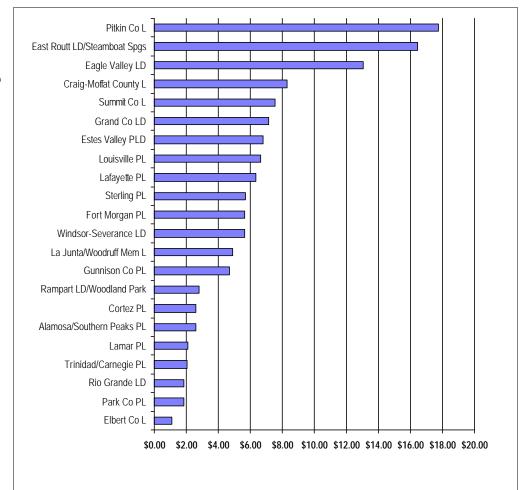

## Materials Expenditures per Capita

Libraries Serving 10,000 - 24,999

| Library                      | LSA Population | Materials Expenditures | Materials per Capita |
|------------------------------|----------------|------------------------|----------------------|
| Alamosa/Southern Peaks PL    | 16,048         | \$41,985               | \$2.62               |
| Cortez PL                    | 20,728         | \$54,295               | \$2.62               |
| Craig-Moffat County L        | 12,687         | \$105,179              | \$8.29               |
| Eagle Valley LD              | 24,693         | \$322,430              | \$13.06              |
| East Routt LD/Steamboat Spgs | 12,065         | \$198,486              | \$16.45              |
| Elbert Co L                  | 18,639         | \$20,200               | \$1.08               |
| Estes Valley PLD             | 10,556         | \$71,697               | \$6.79               |
| Fort Morgan PL               | 10,706         | \$60,635               | \$5.66               |
| Grand Co LD                  | 10,140         | \$72,625               | \$7.16               |
| Gunnison Co PL               | 12,517         | \$58,733               | \$4.69               |
| La Junta/Woodruff Mem L      | 11,546         | \$56,847               | \$4.92               |
| Lafayette PL                 | 20,703         | \$131,180              | \$6.34               |
| Lamar PL                     | 13,074         | \$27,140               | \$2.08               |
| Louisville PL                | 18,783         | \$124,824              | \$6.65               |
| Park Co PL                   | 13,331         | \$24,594               | \$1.84               |
| Pitkin Co L                  | 10,657         | \$189,406              | \$17.77              |
| Rampart LD/Woodland Park     | 15,194         | \$42,693               | \$2.81               |
| Rio Grande LD                | 12,205         | \$22,526               | \$1.85               |
| Sterling PL                  | 11,424         | \$65,000               | \$5.69               |
| Summit Co L                  | 19,468         | \$147,121              | \$7.56               |
| Trinidad/Carnegie PL         | 15,912         | \$32,344               | \$2.03               |
| Windsor-Severance LD         | 10,109         | \$57,098               | \$5.65               |