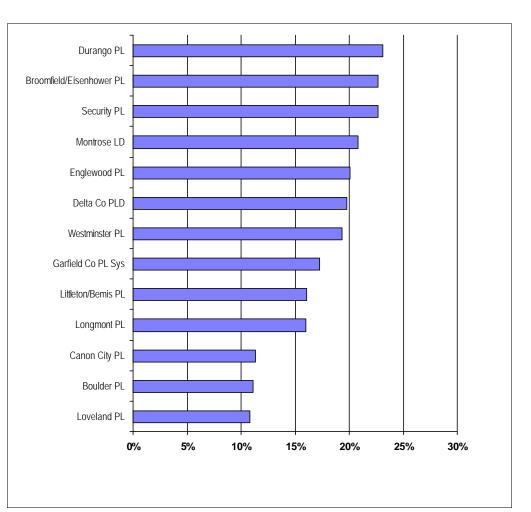

## Materials as Percent of Operating Expenditures

Libraries Serving 25,000 - 99,999

This figure relates the amount spent on the library's collection to what is spent for all operations.

| Library                  | LSA Population | Total Materials Op | perating Expenditures | Materials/Operating<br>Expenditures |
|--------------------------|----------------|--------------------|-----------------------|-------------------------------------|
| Boulder PL               | 92,823         | \$550,042          | \$4,950,163           | 11%                                 |
| Broomfield/Eisenhower PL | 34,806         | \$160,065          | \$706,611             | 23%                                 |
| Canon City PL            | 28,602         | \$46,000           | \$405,000             | 11%                                 |
| Delta Co PLD             | 26,791         | \$92,571           | \$467,482             | 20%                                 |
| Durango PL               | 32,842         | \$128,206          | \$554,909             | 23%                                 |
| Englewood PL             | 31,459         | \$200,350          | \$999,105             | 20%                                 |
| Garfield Co PL Sys       | 40,299         | \$150,279          | \$871,100             | 17%                                 |
| Littleton/Bemis PL       | 40,937         | \$182,332          | \$1,134,419           | 16%                                 |
| Longmont PL              | 63,530         | \$317,448          | \$1,983,114           | 16%                                 |
| Loveland PL              | 60,041         | \$158,925          | \$1,470,983           | 11%                                 |
| Montrose LD              | 30,751         | \$102,800          | \$493,817             | 21%                                 |
| Security PL              | 44,896         | \$77,022           | \$340,036             | 23%                                 |
| Westminster PL           | 97,103         | \$383,110          | \$1,984,253           | 19%                                 |