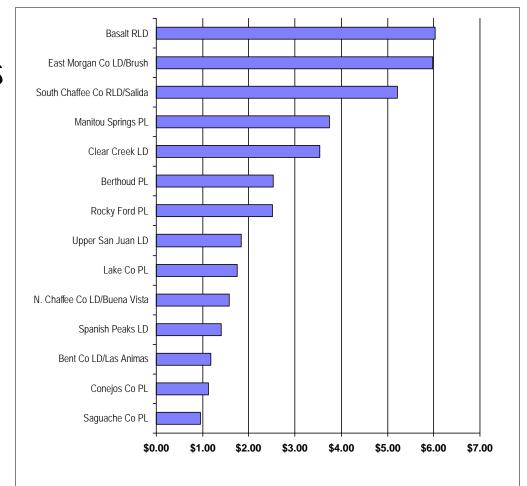

## Materials Expenditures per Capita

Libraries Serving 5,000 - 9,999

| Library                      | LSA Population | Materials Expenditures | Materials per Capita |
|------------------------------|----------------|------------------------|----------------------|
| Basalt RLD                   | 8,940          | \$53,979               | \$6.04               |
| Bent Co LD/Las Animas        | 6,211          | \$7,274                | \$1.17               |
| Berthoud PL                  | 5,306          | \$13,405               | \$2.53               |
| Clear Creek LD               | 8,984          | \$31,682               | \$3.53               |
| Conejos Co PL                | 7,936          | \$8,968                | \$1.13               |
| East Morgan Co LD/Brush      | 7,409          | \$44,250               | \$5.97               |
| Lake Co PL                   | 8,341          | \$14,633               | \$1.75               |
| Manitou Springs PL           | 5,420          | \$20,273               | \$3.74               |
| N. Chaffee Co LD/Buena Vista | 6,978          | \$10,966               | \$1.57               |
| Rocky Ford PL                | 5,633          | \$14,105               | \$2.50               |
| Saguache Co PL               | 6,046          | \$5,782                | \$0.96               |
| South Chaffee Co RLD/Salida  | 8,754          | \$45,593               | \$5.21               |
| Spanish Peaks LD             | 6,288          | \$8,817                | \$1.40               |
| Upper San Juan LD            | 9,142          | \$16,819               | \$1.84               |