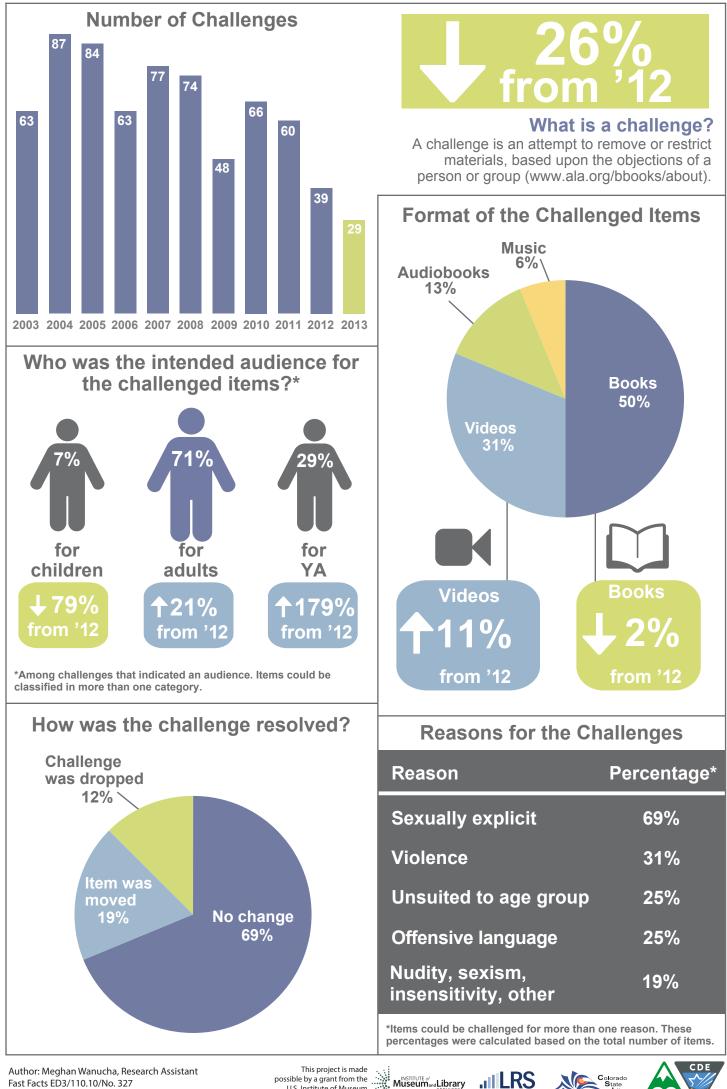

## Challenged Materials in Colorado Public Libraries, 2013

Every year, the Library Research Service's Public Library Annual Report surveys Colorado public libraries about challenges to their materials or services. The libraries that report receiving one or more challenges are then asked to provide additional information. This Fast Facts addresses the number, nature, and outcome of the challenges that occurred in 2013. Note: Three libraries did not provide details about their challenges, therefore format, audience, reason, and result data reflect only those libraries that did provide this information.